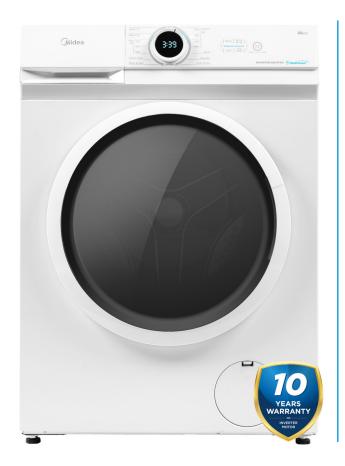

## MIDEA LUNAR SERIES WASHING MACHINE 9KG

Model Number: MF100W90BA/W-HR

| SPECIFICATIONS:          |                     |
|--------------------------|---------------------|
| Product Name:            | Washing Machine 9KG |
| Туре:                    | Free-Standing       |
| Aesthetics:              | White               |
| Energy Efficiency Class: | A                   |
| Rated Washing Capacity:  | 9 KG                |
| Rated Spinning Capacity: | 9 KG                |

## WARRANTY:

10 years on inverter motor

2 years on parts and labour